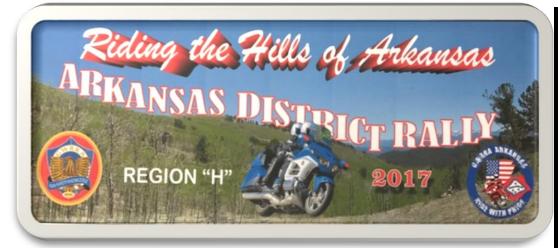

For additional information contact DD Bill & Sarah Watts email <u>watts\_bill@yahoo.com</u> or Bill Tucker wtucker1@cox.net (Event Coordinator)

*GWRRA 2017 Arkansas District Region H Rally Eureka Springs, AR July 14-15, 2017* 

*Opening Ceremonies July 14 at 11:00 a.m. At The Best Western Inn of the Ozarks Conference Center* 

*GWRRA members and friends Come and join us for good fellowship and fun!* 

DRESS THEME "GANGSTER DAYS IN THE ROARING 20'S"

Join in on the Roaring 20 Gambling Games: Plinko, Black Jack ,Craps, Musical Chairs, Cake Walk Host Hotel: Best Western Inn of the Ozarks 207 West Van Burien Eureka Springs, AR 479-253-9768

#### SCHEDULED EVENTS

Planned Motorcycle Rides in Eureka Springs

*Gambling Fun with fake money (Money is provided)* 

Roaring 20's Costume Contest

**Mascot Awards** 

Pride Table Awards

Light Parade

District Couple of the Year competition

# Arkansas District Rally Registration Form

### July 14-15, 2017 in Eureka Springs, AR

| Rider:           |              |              |             | GWRRA#       | Age:        |       |
|------------------|--------------|--------------|-------------|--------------|-------------|-------|
| Co-              |              |              |             | GWRRA#       | Age:        |       |
| Rider            |              |              |             |              |             |       |
| Address:         |              |              |             | City:        | State:      |       |
| Phone:           |              |              |             | E-mail:      | Zip Code:   |       |
|                  |              |              |             |              |             |       |
| Region:          |              |              |             | District:    | Chapter:    |       |
| <u>l plan to</u> | <u>Host</u>  | <u>Other</u> | <u>Camp</u> | <u>Other</u> | Direct Mile | es to |
| <u>stay at:</u>  | <u>Hotel</u> | <u>Hotel</u> |             |              | the Rally:  |       |