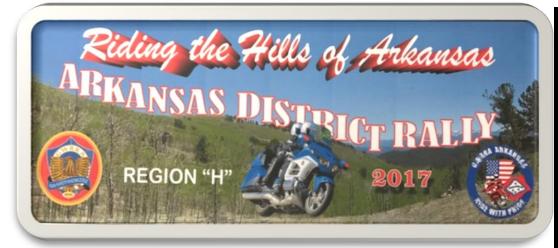

### **Save the Dates:**

Arkansas District Rally July 13<sup>th</sup> – 15<sup>th</sup> Eureka Springs, AR

Wing Ding 39 August 24<sup>th</sup> – September 2<sup>nd</sup> Grapevine, TX

**Oklahoma District Rally** September 28<sup>th</sup> – 30<sup>th</sup> Muskogee, OK

G2 Roadrunner Newsletter – July 2017

*GWRRA 2017 Arkansas District Region H Rally Eureka Springs, AR July 14-15, 2017* 

*Opening Ceremonies July 14 at 11:00 a.m. At The Best Western Inn of the Ozarks Conference Center* 

*GWRRA members and friends Come and join us for good fellowship and fun!* 

DRESS THEME "GANGSTER DAYS IN THE ROARING 20'S"

Join in on the Roaring 20 Gambling Games: Plinko, Black Jack ,Craps, Musical Chairs, Cake Walk Host Hotel: Best Western Inn of the Ozarks 207 West Van Burien Eureka Springs, AR 479-253-9768

#### SCHEDULED EVENTS

Planned Motorcycle Rides in Eureka Springs

*Gambling Fun with fake money (Money is provided)* 

Roaring 20's Costume Contest

**Mascot Awards** 

**Pride Table Awards** 

Light Parade

District Couple of the Year competition