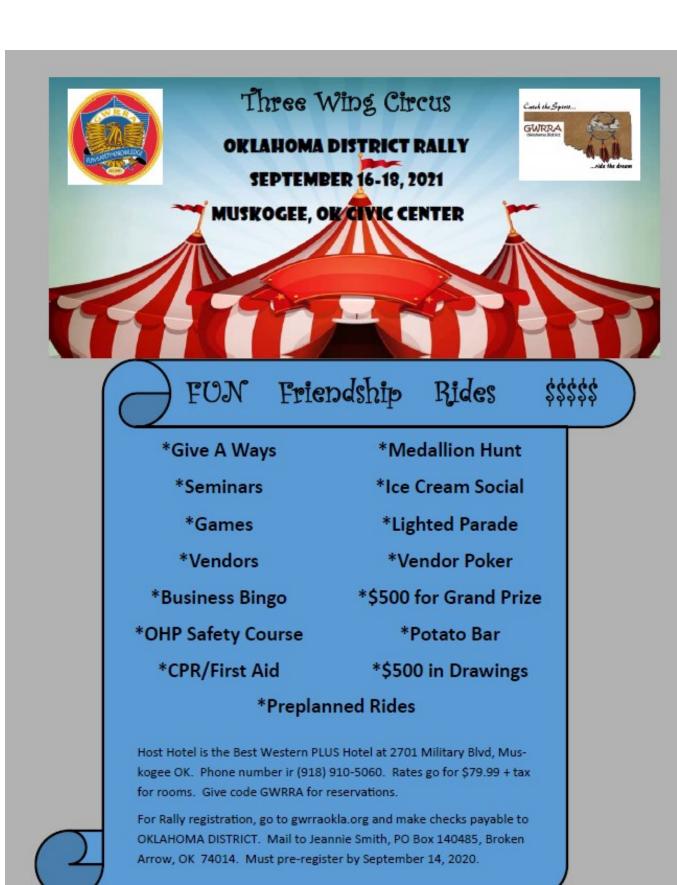

r Deb Gattenby joegattenby@yahoo.com                 | 316 648 5172                 |
| September 16–<br>18    |         | Oklahoma District<br>Rally |          | John and Shawn Irons<br>Ironsline3414@gmail.com           | 405-747-4618                 |

This information is provided for the convenience of Chapter G2 members. Information is obtained from the Texas District web page and other sources. No warranty is made with respect to the accuracy of any information on this page, the calendar pages, or any other page in this newsletter, and the staff of Chapter G2 shall not be held liable if any information is incorrect. You are advised to verify the accuracy of this information prior to attending any listed event. This information is subject to change without notice. Rev. 03 MAY 2021.







# Three Wing Circus



## Oklahoma District Rally September 16-18, 2021 Muskogee, OK Civic Center

| Co-Rider: