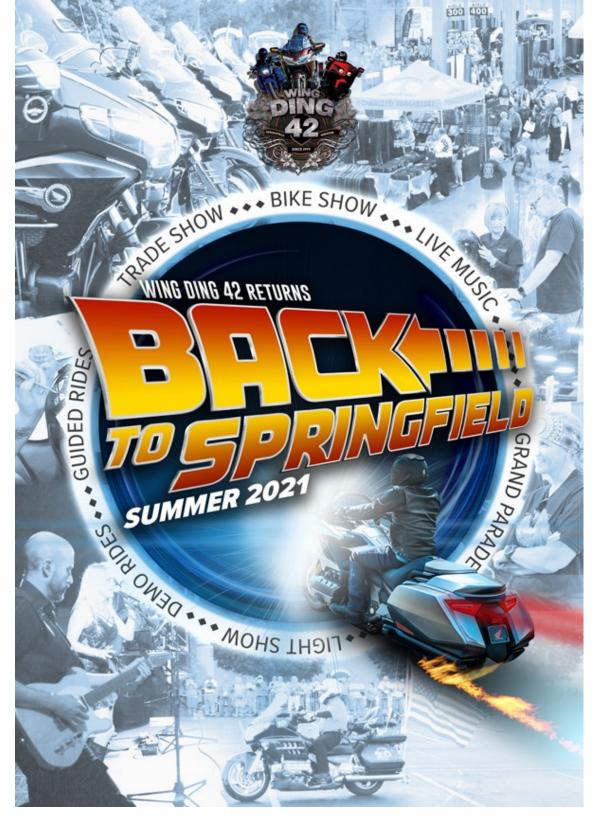

The **Missouri District Rally**, —Wingin the Ozarks is June 3rd-5th in Branson Missouri.

Wing Ding 42 is June 29 – July 3, 2021 at the Springfield Expo Center in Springfield, Missouri. You can register for the event packages and for notifications when updates occur at the following site http://42.wing-ding.org/. George has investigated hotels in the area. Contact George for more info on hotels.