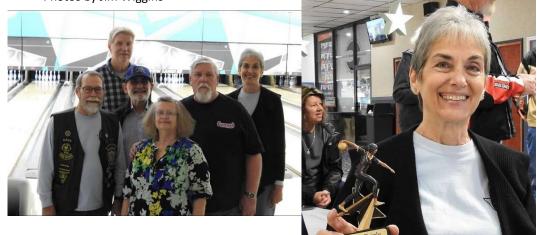

#### By George Augustas

THE ANNUAL North Texas Bowling Challenge took place February 17, 2019, at City View Lanes in Fort Worth. Four chapters participated: G2, M, P, and R. Chapter P hosted the event. Chapter G2 was represented by Bobby Williams, Joetta Oliver, David and Shirley Hale, Jim Wiggins, and George Augustas. Everyone participated in the competition.

Each player played three strings of tenpins, alternating on two adjacent lanes as in league play.

The winners were more divided than in past years. For the first time in many years, Chapter G2 did not win the challenge. High score, single game, men, was won by Chapter M. High score, single game, ladies, was won by Chapter R. High series (3 games), men, went to Chapter P. Joetta Oliver, G2, won High Series, ladies. The winning chapter was Chapter P. Chapter G2 won 2nd place.

Chapter G2's average score was 116.6.

We all had a good time, and we are looking forward to next year's challenge. ③

Photos by Jim Wiggins

Jim, Bobby, George, Shirley, Dave, and Joetta

Joetta