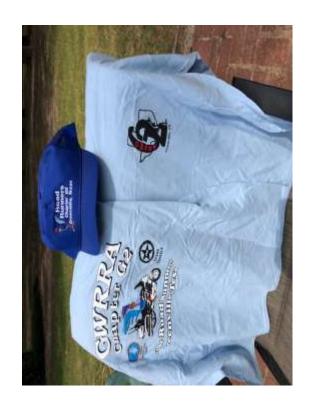

### SHIRT AND HAT SALE

The Chapter has some hats and shirts available. Designs vary a little since they were ordered at different times, but most are a variant of the front and back shown in the picture. The back is the large logo while the front has the G2 designator on the left breast. Let me know if you're interested and I'll bring to a gathering or arrange some other so you can see them or take more detailed pictures.

Jim Wiggins- contact info in the staff section.

| Item                    | Size | Qty | Price   |
|-------------------------|------|-----|---------|
| Blue Long Sleeve Tee    | M    | 3   | \$15.00 |
|                         | L    | 8   | \$15.00 |
|                         | XL   | 3   | \$15.00 |
|                         |      |     | \$15.00 |
| Blue Short Sleeve Tee   | M    | 1   | \$15.00 |
|                         | L    | 1   | \$15.00 |
|                         | 2X   | 1   | \$15.00 |
| Blue Polo Shirt         | M    | 1   | \$30.00 |
| Embroidered hats        |      | 3   | \$15.00 |
| Yellow Short Sleeve Tee | M    | 1   | \$12.00 |
| Yellow Windbreaker      | M    | 1   | \$12.00 |