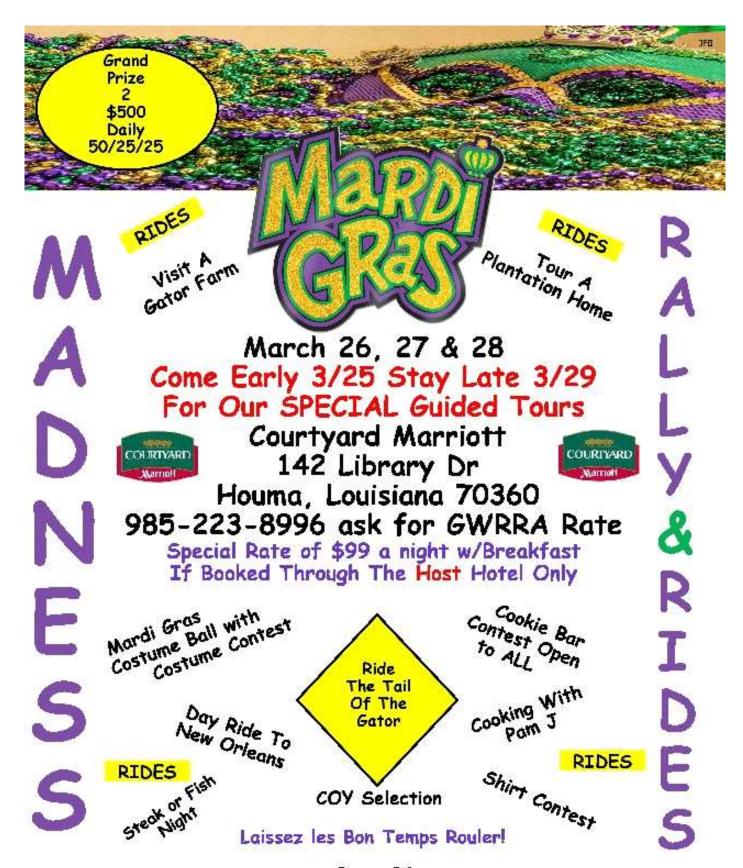

# Louisiana District Mardi Gras Madness Rally March 26<sup>th</sup>, 27<sup>th</sup> & 28<sup>th</sup> Come Early 3/25 Stay Late 3/29 For Our SPECIAL Guided Tours

gwrra-la.org and click on the Rally tab Early Registration ENDS 3/1/2020 PLEASE PRINT

For more Info: Website gwrra-la.org - Email dd@gwrra-la.org - Facebook: GWRRA Louisiana - Groupworks: LA District