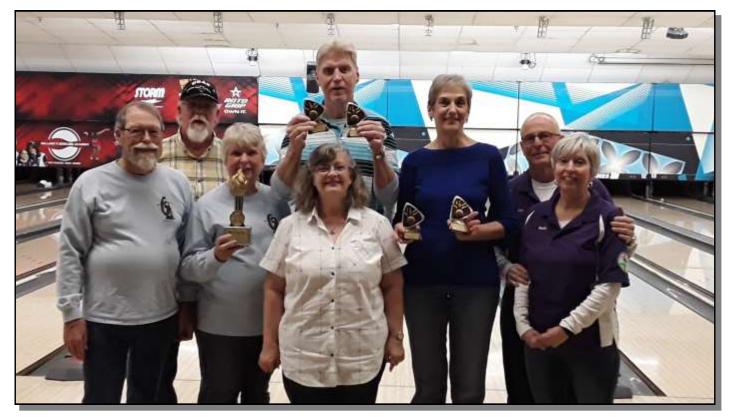

### North Texas Bowling Challenge

By George Augustas

HE ANNUAL North Texas Bowling Challenge took place March 1, 2020, at City View Lanes in Fort Worth. Four chapters participated: G2, M, P, and R. Chapter P hosted the event. Chapter G2 was represented by Bobby Williams, Joetta Oliver, David and Shirley Hale, and Jim and Barbara Wiggins. Yours truly was side-lined with bad legs. Each player played three strings of tenpins, alternating on two adjacent lanes as in league play.

Chapter G2 dominated the event. Bobby Williams took trophies for High Game and High Series, male, and Joetta likewise for ladies. Chapter G2 won the contest.

In Game 2, Bobby Williams rolled 10 spares in a row. We had a few technical problems with the equipment. The ball return for our lane was temporarily out of order, and the scoreboard was somewhat confusing at first.

Photo by George Augustas

North Texas Bowling Challenge Champions 2020. Back row (left to right): David Hale, Bobby Williams, Gary Wheatley. Front row (left to right): Jim and Barbara Wiggins, Shirley Hale, Joetta Oliver, Becky Wheatley.