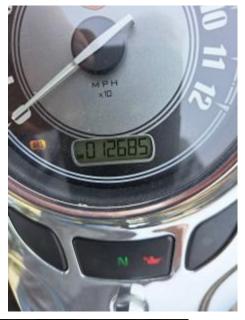

### For Sale:

2017 Harley-Davidson Heritage Softtail Classic,12,685mi. LED lights, soft luggage trunk, windshield bag, bike cover, helmets with wireless, soft luggage travel backpack. Like new. Asking \$15,500. If interested, contact Eric Flynn at <a href="https://tinyurl.com/tuyhzc4c">https://tinyurl.com/tuyhzc4c</a>.