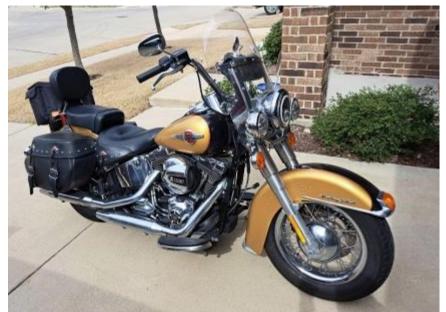

### For Sale:

2017 Harley-Davidson Heritage Softtail Classic,12,685mi. LED lights, soft luggage trunk, windshield bag, bike cover, helmets with wireless, soft luggage travel backpack. Like new. Asking \$15,500. If interested, contact Eric Flynn at <a href="https://tinyurl.com/tuyhzc4c">https://tinyurl.com/tuyhzc4c</a>.