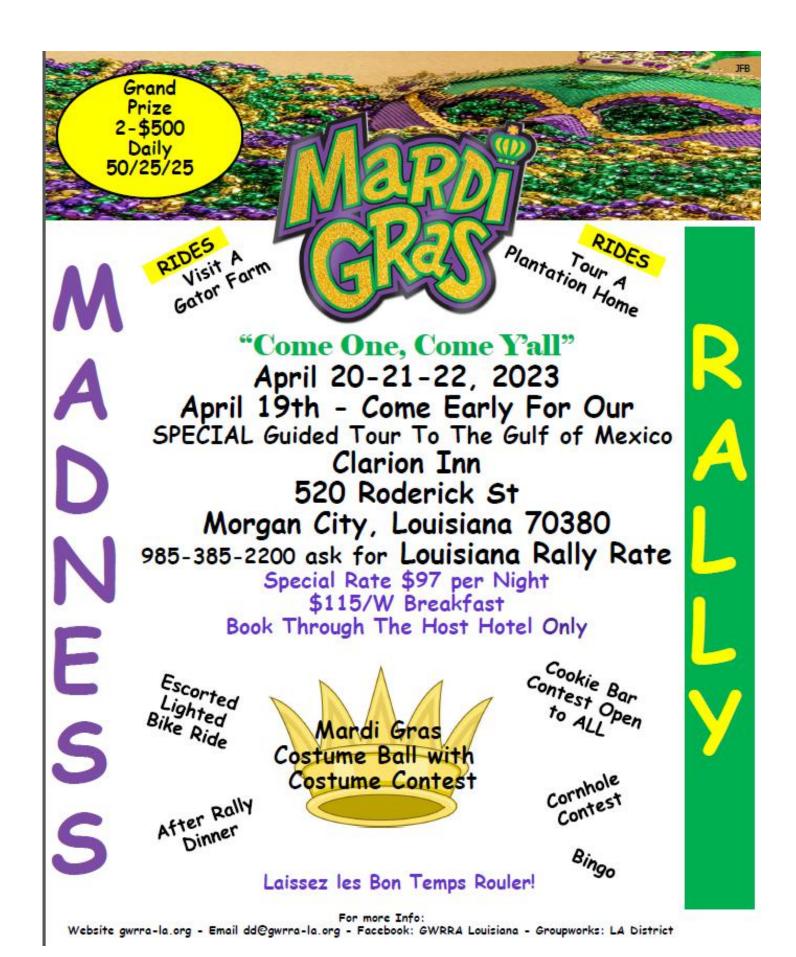

#### Chapter Date **Event** Location Contact/E-Mail Phone Chapter TX-O Ladybird Johnson Municipal Park Ken & Teri Burnett TX-O 512 497-1259 April 13-15 Fredericksburg, Texas director@goldwingaustin.org Bluebonnet Rally Morgan City, LA Fritz and Johnette Beter \*LA\* Mardi Gras Madness April 20-22 504-469-3178 dd@larevelers.org Y.O. Ranch Hotel Dan and Donna Rymarz **Texas District Rally** April 27-29 \*TX\* 469-669-9191 Kerrville, Texas txdd@gwrra-tx.org "Yellow Rose Rally" **Quality Inn Convention Centre** Randall Drake **Arkansas District Rally** May 18-20 \*AR\* 479-224-6240 Harrison, Arkansas treasurer@argwrra.org Missouri Eagle Wings June 1–3 \*MO\* Angel Inn Ken Lueckenotte 573-680-6238 Rally Branson, Missouri kluke45@aol.com

The spring is one of my favorite times of year. There are back-to-back rallies that have been planned for most of the districts around us. The Flyers are in the newsletter for Louisiana, Texas, Arkansas and perhaps a few others. Also included is the flyer for the Bluebonnet Rally in April at the Ladybird Johnson Park in Fredericksburg, Texas. Donna and I have always enjoyed this rally which has a more personal feeling as it is chapter lead. Please do us a favor and try to make effort to attend at very least, the Bluebonnet and the Texas District Rallies. Our plans are to attend as many rallies as possible throughout 2023 or what the credit cards will allow!